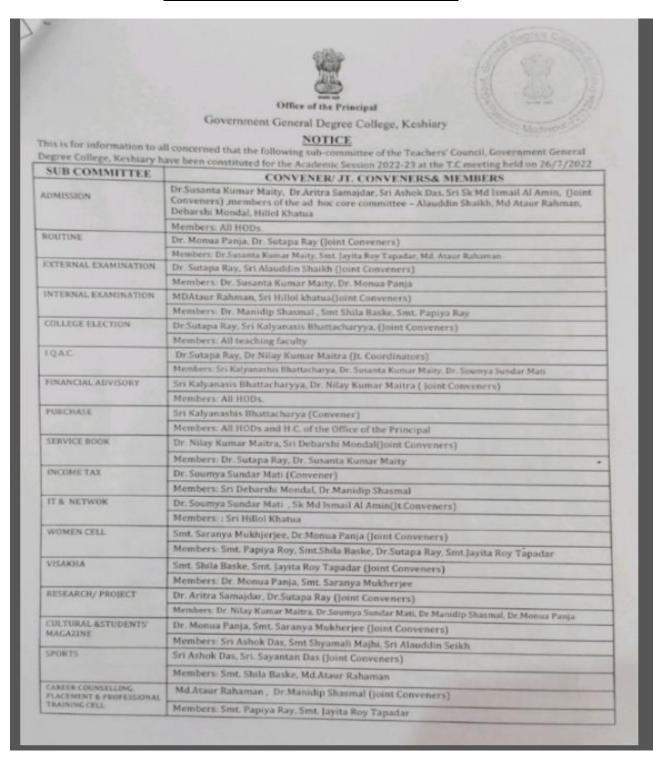

|
|       |                     | External Member: Sri Kalyanasis Bhattacharyya, Assistant Professor in Pol. Science, Sister Nibedita Government General College for Girls Student nominee: Jaya Kotal |

(Dr. Sudipta Chakraborty) Chairman,

Govt. Gen. Degree College, Keshiary

Officer-in-Charge Govt. Gen. Degree College Keshiary



Inden. Mukhenjee

[Sri Inder Mukherjee] Secretary, Teachers' Council Govt. Gen. Degree College, Keshiary Teachers' Council Secretary Govt. General Degree College, Keshiary



### **GOVERNMENT GENERAL DEGREE COLLEGE, KESHIARY**

At.-Telipukur : P.O.- Tilaboni Mahisamura : P.S.- Keshiary Dist- Paschim Medinipur : PIN-721135

#### SUB-COMMITTEE 2022-23







## GOVERNMENT GENERAL DEGREE COLLEGE, KESHIARY At.-Telipukur: P.O.- Tilaboni Mahisamura: P.S.- Keshiary

Dist- Paschim Medinipur : PIN-721135 www.ggdckeshiary.ac.in

| STUDENTS' WELFAREA                             | Sri. Sk Md Ismail Al Amin, (Convener)                                                                                                                                                                                                                                        |
|------------------------------------------------|----------------------------------------------------------------------------------------------------------------------------------------------------------------------------------------------------------------------------------------------------------------